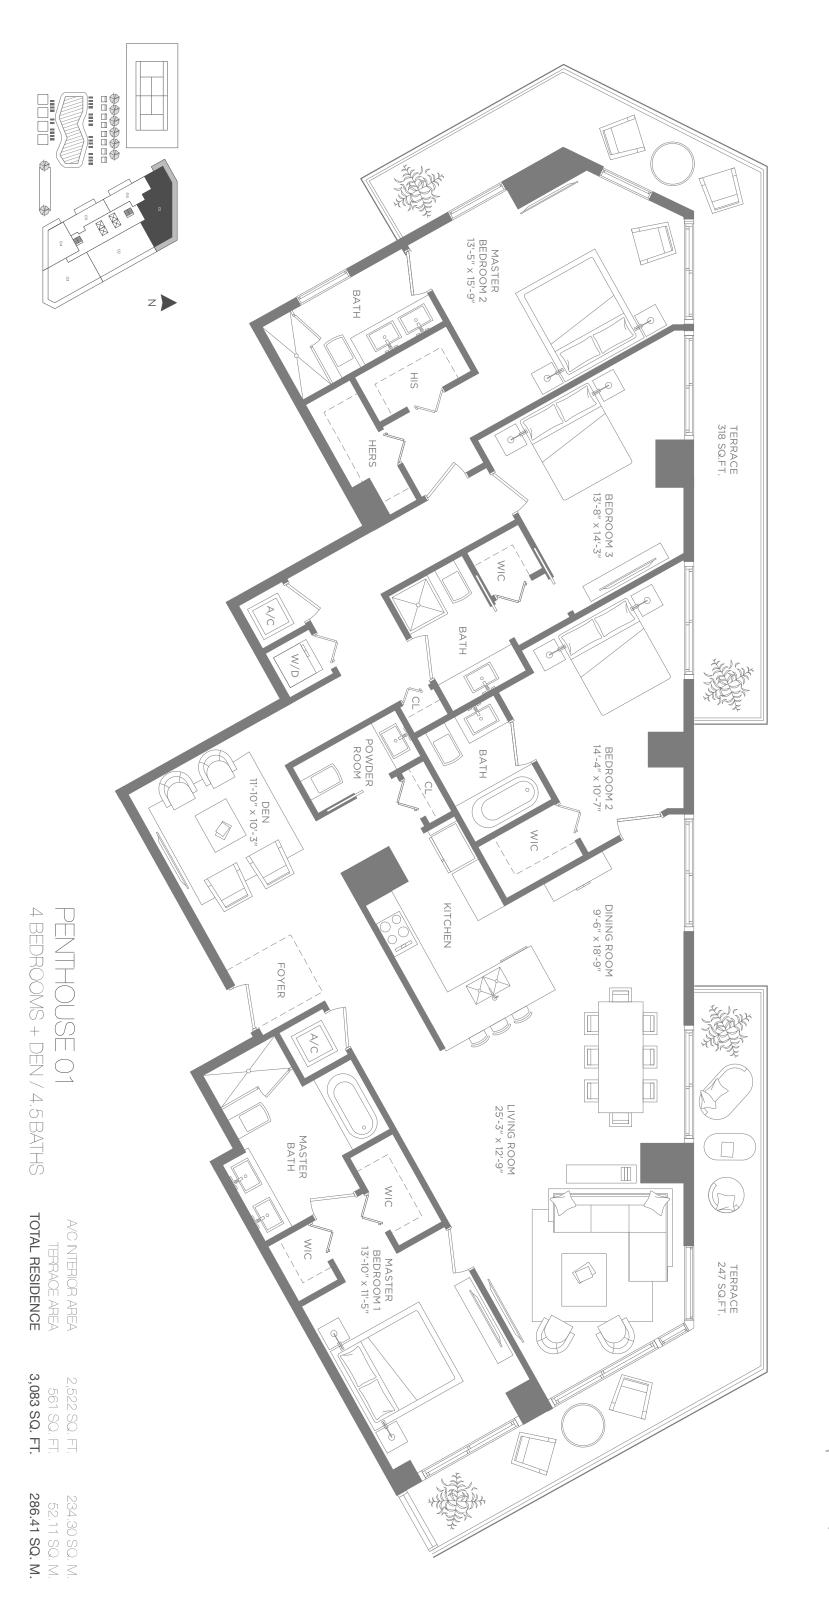

Each purchaser is advised that there are various methods for calculation, the exterior boundaries of the exterior walls to the centerline of interior and the Declaration. The dimensions of the Unit as stated or described in the Prospectus and the Declaration. The dimensions of the Unit shown in these floor plans have been calculated from the exterior boundaries of the exterior walls to the centerline of interior walls on declaration. The dimensions of the Unit as stated or described in the Prospectus and the Declaration. The dimensions of the Unit, determined in accordance with Unit boundaries as defined in the Prospectus and the Declaration is less than the square footage reflected by using the description and definition of the "Unit" set forth in the Prospectus and the Declaration. For your reference, the area of the Unit, determined in accordance with Unit boundaries as defined in the Prospectus and the Declaration. For your reference, the area of the Unit, determined by using the description and definition of the "Unit" set forth in the Prospectus and the Declaration in the P